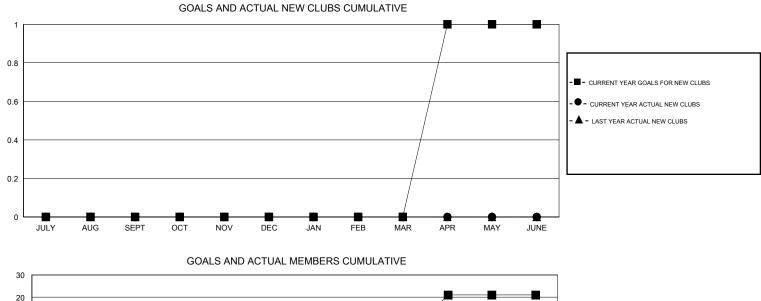

## GMT: Cindy Gregg

| GMT: Cindy G                 | Gregg            | LOCATION PENNSYLVANIA |                  |                  |                              |                    |                                     |                    | GMT CA 1         |  |
|------------------------------|------------------|-----------------------|------------------|------------------|------------------------------|--------------------|-------------------------------------|--------------------|------------------|--|
| Clubs                        |                  |                       |                  |                  | Members                      |                    |                                     |                    |                  |  |
|                              | RESU             | LTS FOR 2016-2017     |                  |                  | RESULTS FOR 2016-2017        |                    |                                     |                    |                  |  |
| QUARTER                      | NEW CLUB<br>GOAL | NEW CLUBS             | DROPPED<br>CLUBS | NET<br>GAIN/LOSS | QUARTER                      | NEW MEMBER<br>GOAL | CHARTER AND<br>NEW MEMBERS<br>ADDED | DROPPED<br>MEMBERS | NET<br>GAIN/LOSS |  |
| JULY/AUG/SEPT<br>OCT/NOV/DEC | 0<br>0           | 0<br>0                | 0<br>0           | 0<br>0           | JULY/AUG/SEPT<br>OCT/NOV/DEC | 1<br>0             | 0<br>0                              | 0<br>0             | 0<br>0           |  |
| JAN/FEB/MAR<br>APR/MAY/JUNE  | 0<br>1           | 0<br>0                | 0<br>0           | 0<br>0           | JAN/FEB/MAR<br>APR/MAY/JUNE  | 1<br>19            | 0<br>0                              | 0<br>0             | 0<br>0           |  |