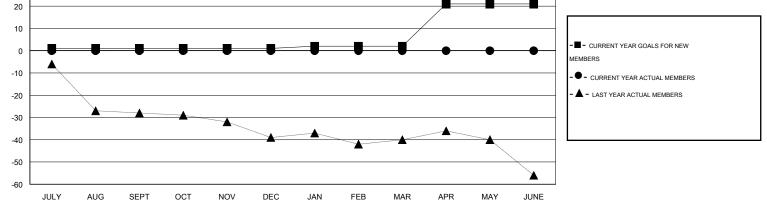

## GMT: Cindy Gregg

| GMT: Cindy G                 | Gregg            | LOCATION PENNSYLVANIA |                  |                  |                              |                    |                                     |                    | GMT CA 1         |  |
|------------------------------|------------------|-----------------------|------------------|------------------|------------------------------|--------------------|-------------------------------------|--------------------|------------------|--|
| Clubs                        |                  |                       |                  |                  | Members                      |                    |                                     |                    |                  |  |
|                              | RESU             | LTS FOR 2016-2017     |                  |                  | RESULTS FOR 2016-2017        |                    |                                     |                    |                  |  |
| QUARTER                      | NEW CLUB<br>GOAL | NEW CLUBS             | DROPPED<br>CLUBS | NET<br>GAIN/LOSS | QUARTER                      | NEW MEMBER<br>GOAL | CHARTER AND<br>NEW MEMBERS<br>ADDED | DROPPED<br>MEMBERS | NET<br>GAIN/LOSS |  |
| JULY/AUG/SEPT<br>OCT/NOV/DEC | 0<br>0           | 0<br>0                | 0<br>0           | 0<br>0           | JULY/AUG/SEPT<br>OCT/NOV/DEC | 1<br>0             | 0<br>0                              | 0<br>0             | 0<br>0           |  |
| JAN/FEB/MAR<br>APR/MAY/JUNE  | 0<br>1           | 0<br>0                | 0<br>0           | 0<br>0           | JAN/FEB/MAR<br>APR/MAY/JUNE  | 1<br>19            | 0<br>0                              | 0<br>0             | 0<br>0           |  |